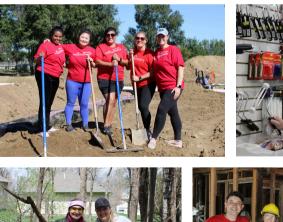

# **Programs**

10

homes were dedicated to local families

residents were served through Habitat programs

168

200 +CTE students received

construction experience by building Habitat homes

472 donors gave \$978,244 in financial contributions